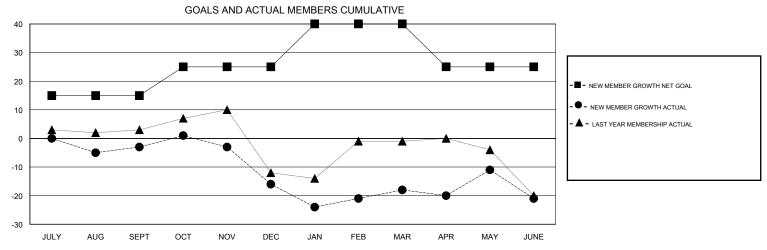

## **OPEN LOCATION NEW YORK GMT CA** Clubs Members RESULTS FOR 2016-2017 RESULTS FOR 2016-2017 NEW CLUB GOAL NEW CLUBS DROPPED CLUBS NEW MEMBER GROWTH NEW MEMBER DROPPED QUARTER QUARTER NET GOAL (not reinstated GROWTH ACTUAL (not MEMBERS ACTUAL or transfers) reinstated or transfers) (including transfers) 0 0 15 13 16 JULY/AUG/SEPT JULY/AUG/SEPT 0 0 1 10 10 23 OCT/NOV/DEC OCT/NOV/DEC 0 0 12 14 15 JAN/FEB/MAR JAN/FEB/MAR 0 0 0 31 APR/MAY/JUNE APR/MAY/JUNE -15 28